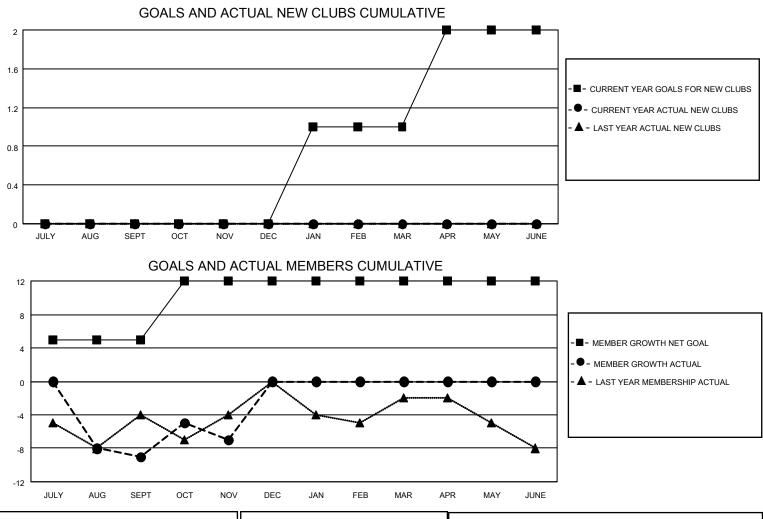

## LOCATION NEW MEXICO

District 40 S

Results as of: 11/30/2022

| Clubs         |                       |           |               | Members       |                        |                         |                                                    |  |
|---------------|-----------------------|-----------|---------------|---------------|------------------------|-------------------------|----------------------------------------------------|--|
|               | RESULTS FOR 2022-2023 |           |               |               | RESULTS FOR 2022-2023  |                         |                                                    |  |
| QUARTER       | NEW CLUB GOAL         | NEW CLUBS | DROPPED CLUBS | QUARTER       | BER GROWTH NET<br>GOAL | MEMBER GROWTH<br>ACTUAL | DROPPED<br>MEMBERS ACTUAL<br>(including transfers) |  |
| JULY/AUG/SEPT | 0                     | 0         | 0             | JULY/AUG/SEPT | 5                      | 16                      | 24                                                 |  |
| OCT/NOV/DEC   | 0                     | 0         | 0             | OCT/NOV/DEC   | 7                      | 11                      | 7                                                  |  |
| JAN/FEB/MAR   | 1                     | 0         | 0             | JAN/FEB/MAR   | 0                      | 0                       | 0                                                  |  |
| APR/MAY/JUNE  | 1                     | 0         | 0             | APR/MAY/JUNE  | 0                      | 0                       | 0                                                  |  |

| DROPPED CLUBS: 0 | 8 CLUBS OF 25 ADDED 1 OR<br>MORE NEW MEMBERS | GENDER DISTRIBUTION                |              |
|------------------|----------------------------------------------|------------------------------------|--------------|
|                  |                                              | MALE                               | 247 (59.66%) |
|                  |                                              | FEMALE                             | 167 (40.34%) |
| DROPPED MEMBERS  |                                              | NON BINARY                         | 0 (0.00%)    |
| DECEASED 5       |                                              | PREFER NOT TO ANSWER               | 0 (0.00%)    |
| 5202,1025        |                                              |                                    |              |
| CLUB CANCELLED 0 | CLICK HERE FOR CUMULATIVE                    | TOTAL FAMILY UNIT MEMBERS          | s 77         |
| OTHER 26         | MEMBERSHIP DATA                              |                                    |              |
| TOTAL 31         |                                              | FAMILY MEMBERS PAYING HALF DUES 40 |              |
|                  |                                              |                                    |              |